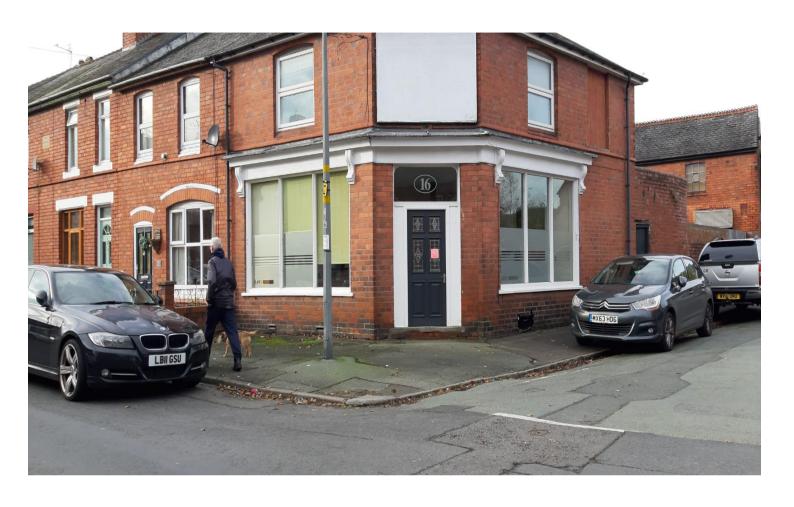

# TO LET 16A YORK STREET, OSWESTRY. SY11 1LX

- Corner shop lock up premises of 375 sq.ft., previously used as, and still largely fitted out for hairdressing, but may also be suitable for similar and alternative uses.
- Popular neighbourhood centre, only just beyond the town centre with unrestricted on-street parking.
- VIEWING: Celt Rowlands & Co. 01691 659659.

These premises are situated just to the North, and within normal and easy walking distance of the absolute town centre, within a popular neighbourhood, residential area, on the junction of York Street and Upper Ash Road, adjoining the Smiths Bakery, where there is relatively easy on-street parking.