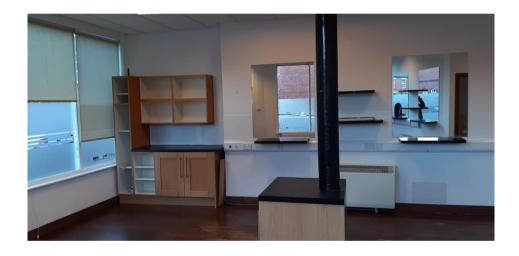

#### **DESCRIPTION**

A lock up shop unit with plate glass display window, corner customer entrance door, open retail sales area, fitted out from the previous use that of hairdressing, with some cutting positions/hair wash positions and other services provided, as shown in the attached photographs. The landlords are happy to remove existing fixtures and fittings if these are not needed.

Unit with main dimensions of 7.48m x 5.79m, amounting to an approximate net internal floor area of

375 sq.ft. / 33.85 m.sq.

WC with wash basin