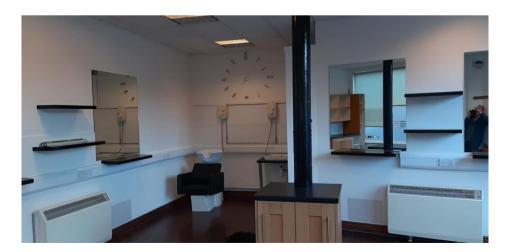

#### **DESCRIPTION**

A lock up shop unit with plate glass display window, corner customer entrance door, open retail sales area, fitted out from the previous use that of hairdressing, with some cutting positions/hair wash positions and other services provided, as shown in the attached photographs. The landlords are happy to remove existing fixtures and fittings if these are not needed.

Unit with main dimensions of 7.48m x 5.79m, amounting to an approximate net internal floor area of

375 sq.ft. / 33.85 m.sq.

WC with wash basin