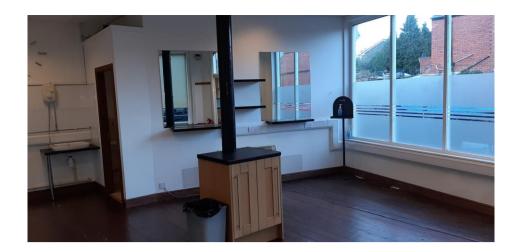

#### **DESCRIPTION**

A lock up shop unit with plate glass display window, corner customer entrance door, open retail sales area, fitted out from the previous use that of hairdressing, with some cutting positions/hair wash positions and other services provided, as shown in the attached photographs. The landlords are happy to remove existing fixtures and fittings if these are not needed.

Unit with main dimensions of 7.48m x 5.79m, amounting to an approximate net internal floor area of

375 sq.ft. / 33.85 m.sq.

WC with wash basin